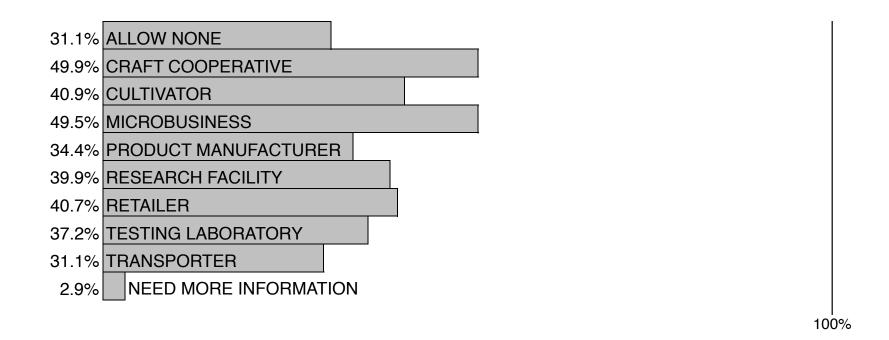

# **QUESTION 2** If a majority of townspeople choose to ALLOW adult-use marijuana businesses, which, if any, of the adult use marijuana businesses would you then ALLOW? Check all that apply.