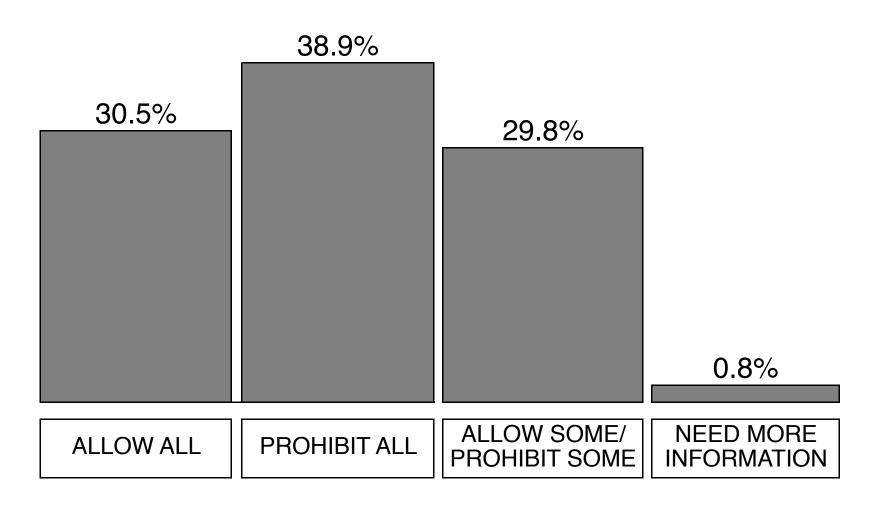

#### ALL RESPONDENTS

### **QUESTION 1** What is your opinion?



# **QUESTION 2** If a majority of townspeople choose to ALLOW adult-use marijuana businesses, which, if any, of the adult use marijuana businesses would you then ALLOW? Check all that apply.



#### **QUESTION 3**

If a majority of townspeople choose to ALLOW adult-use marijuana businesses, how should the town regulate these businesses?



#### **ALL RESPONDENTS**

**QUESTION 4** 

Are you a registered New Marlborough voter?

84.4% YES

15.6% NO

**QUESTION 5** 

Are you a New Marlborough second homeowner registered to vote elsewhere?

15.3% YES

84.7% NO

#### **ALL RESPONDENTS**

## QUESTION 6 In which of the five villages is your New Marlborough home/property located?

| 6.6%  | CLAYTON    |  |  |
|-------|------------|--|--|
| 13.0% | HARTSVILLE |  |  |
|       |            |  |  |