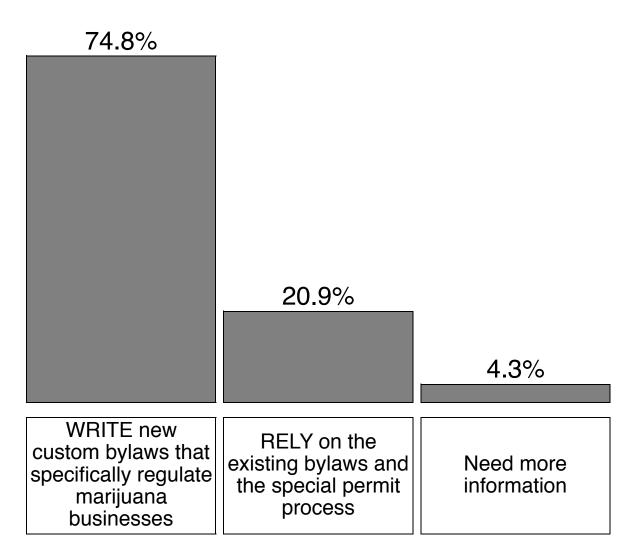

#### **QUESTION 3**

If a majority of townspeople choose to ALLOW adult-use marijuana businesses, how should the town regulate these businesses?